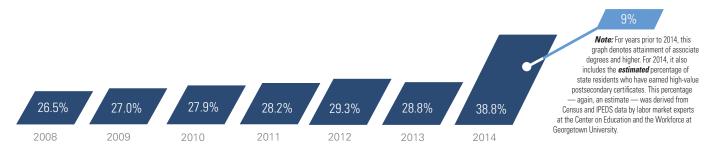

Lumina began reporting the attainment rate (associate degree and higher) in 2008. That year, the rate in Arkansas stood at 26.5 percent. In 2014, the most recent year for which data are available, the rate reached 29.8 percent.

This year, for the first time, we have nationally representative data on the number of Americans who hold high-quality postsecondary certificates; we now feel confident we can count these credentials toward attainment goals. In states, we are able to use estimates from the Georgetown University Center on Education and the Workforce on the number of residents who hold high-quality certificates as their highest earned credential. In Arkansas, 9 percent of residents between the ages of 25 and 64 hold a high-quality certificate. This brings the state's overall postsecondary attainment rate to 38.8 percent.

## Tracking the trend

Percentage of the state's working-age population (25-64) with a quality postsecondary credential