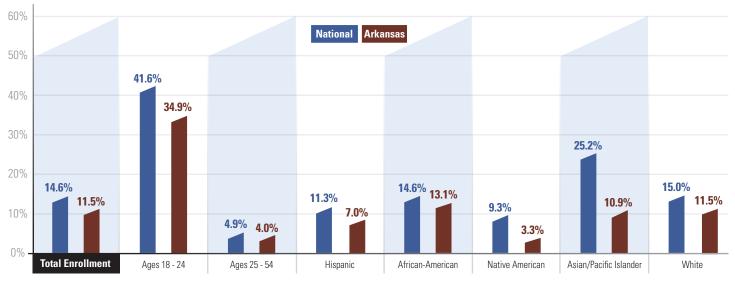

## College enrollment among Arkansas residents, ages 18-54

Source: U.S. Census Bureau, 2012, 2013, and 2014 American Community Survey One-Year PUMS Files

Source: U.S. Census Bureau, 2014 American Community Survey One-Year Public Use Microdata Sample

Note: These percentages reflect the enrollment of non-degree-holding students, ages 18-54, at public and private, two-year and four-year postsecondary institutions