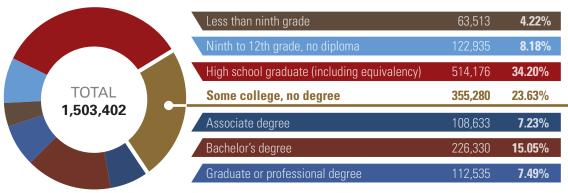

### Levels of education for Arkansas residents, ages 25-64

Source: U.S. Census Bureau, 2014 American Community Survey

Estimated attainment of certificates:

Note: The accompanying pie chart does not account for residents who have earned high-value postsecondary certificates. The percentage above – admittedly, an estimate – aims to fill that gap. To calculate this percentage, labor market experts at the Georgetown University Center on Education and the Workforce used Survey of Income Program Participation 2008 Wave 12 data (2012) and data from the Integrated Postsecondary Education Data System (IPEDS) 2014.