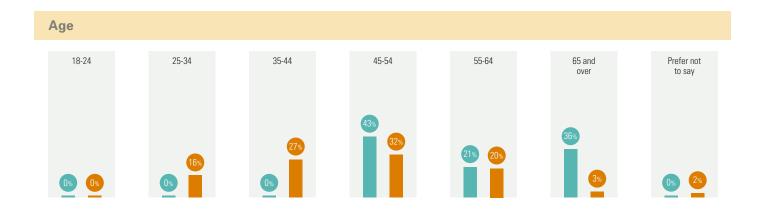

### **Survey Response Rates:**

Staff:

98% response rate

(56 of 57 staff members)

**Board:** 

100% response rate

(All 14 board members)

None of the board or staff responded with Middle Eastern or North African, South Asian, Pacific Islander, Native American, or Multiracial.