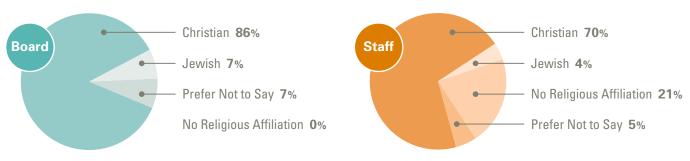

## **Lumina Staff**

# **DEMOGRAPHIC SURVEY**

Board Response

Staff Response

### **Survey Response Rates:**

Staff:

98% response rate

(56 of 57 staff members)

**Board:** 

100% response rate

(All 14 board members)





None of the board or staff responded with Middle Eastern or North African, South Asian, Pacific Islander, Native American, or Multiracial.

#### **Religious Affiliation**



#### Gender, Transgender, LGBTQ+ Community **Board** Staff Gender Female 29% 70% Male 71% 27% Prefer Not to Say 0% 3% Transgender Yes 0% 0% Prefer Not to Say 0% 4% **LGBTQ+ Community** Yes 0% 4% Prefer Not to Say 0% 7%

No participants responded with Non-Binary, Prefer to Self-Describe, or Transgender.

| Residency            | Board | Staff |
|----------------------|-------|-------|
| California           | 7%    | _     |
| Colorado             |       | 2%    |
| Connecticut          | 7%    |       |
| District of Columbia |       | 5%    |
| Florida              | 7%    |       |
| Georgia              | 7%    |       |
| Illinois             | _     | 2%    |
| Indiana              | 36%   | 86%   |
| Maryland             | 7%    | 2%    |
| Minnesota            | 7%    |       |
|