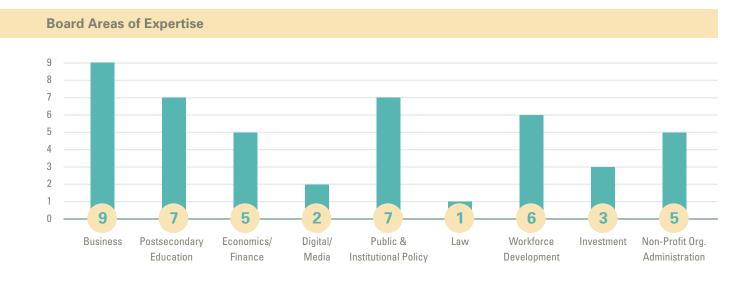

|
| Maryland             | 7%    | 2%    |
| Minnesota            | 7%    |       |
| New Jersey           | 14%   |       |
| New York             | _     | 2%    |
| Virginia             | _     | 2%    |
| Washington           | 7%    |       |
|                      |       |       |

#### **Highest Level of Education**

|       | High School | Some College | Graduated from College | Some Graduate School | Completed Graduate School |  |
|-------|-------------|--------------|------------------------|----------------------|---------------------------|--|
| Board | 0%          | 0%           | 36%                    | 0%                   | 64%                       |  |
| Staff | 2%          | 9%           | 25%                    | 5%                   | 59%                       |  |





Lumina Foundation | 30 South Meridian Street | Suite 700