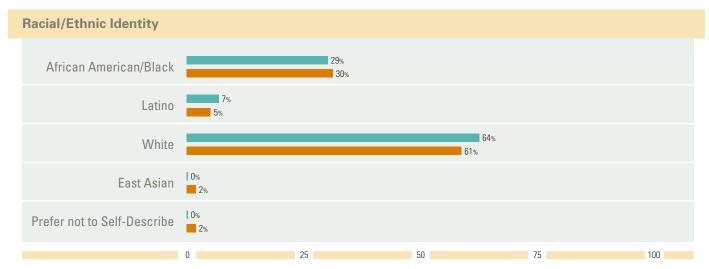

### **Survey Response Rates:**

Staff:

98% response rate

(56 of 57 staff members)

**Board:** 

100% response rate

(All 14 board members)

None of the board or staff responded with Middle Eastern or North African, South Asian, Pacific Islander, Native American, or Multiracial.